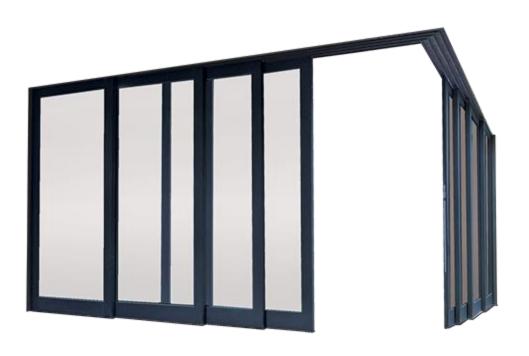

## **Sliding Doors**

Slides left or right or both – up to 4 panels.

**Bi-Fold Doors** 

Stackable or slidable and around corner.

Lift & Slide Doors

Left or right slide with a weather tight door seal.

**Multi-Slide Doors** 

Multiple slide directions – including around a corner.

**Pivot Doors** 

Pretty cool concept.

**Dutch Doors** 

Sometimes it's smart to be this functional.