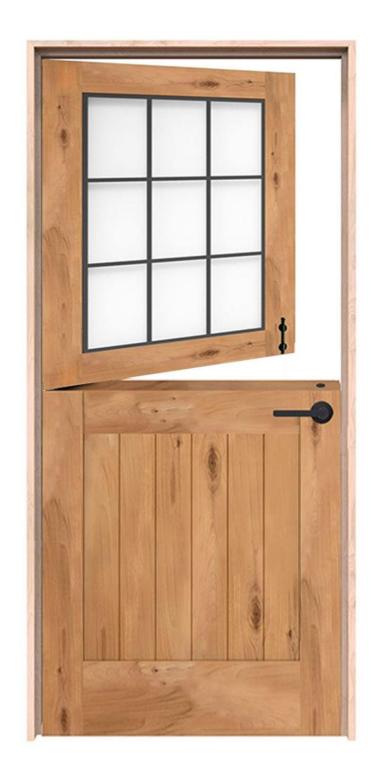

Multiple slide directions – including around a corner.

**Pivot Doors** 

Pretty cool concept.

**Dutch Doors** 

Sometimes it's smart to be this functional.