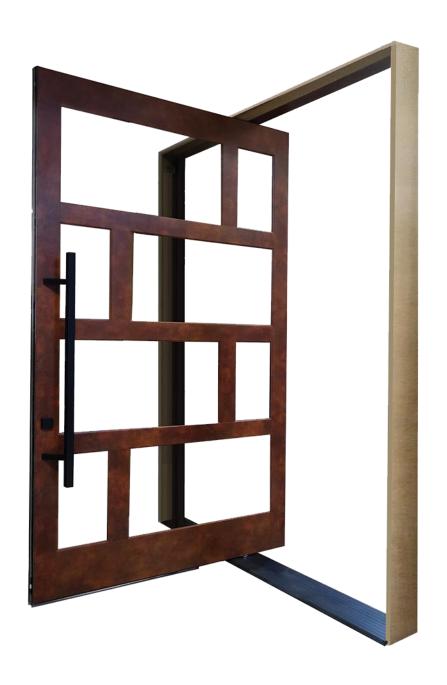

Multiple slide directions – including around a corner.

**Pivot Doors** 

Pretty cool concept.

**Dutch Doors** 

Sometimes it's smart to be this functional.