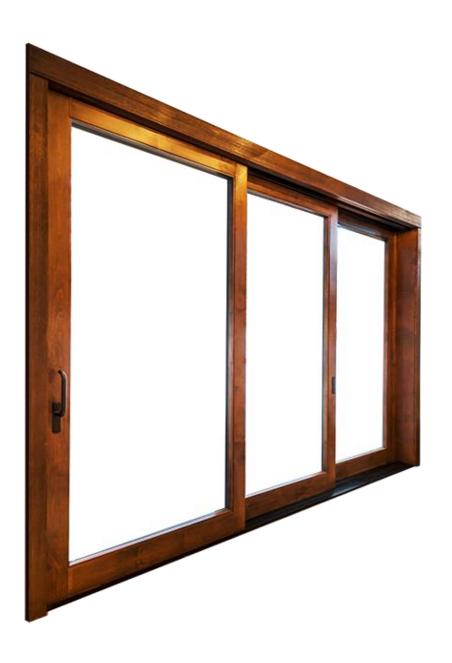

## **Sliding Doors**

Slides left or right or both – up to 4 panels.

**Bi-Fold Doors** 

Stackable or slidable and around corner.

Lift & Slide Doors

Left or right slide with a weather tight door seal.

**Multi-Slide Doors** 

Multiple slide directions – including around a corner.

**Pivot Doors** 

Pretty cool concept.

**Dutch Doors** 

Sometimes it's smart to be this functional.