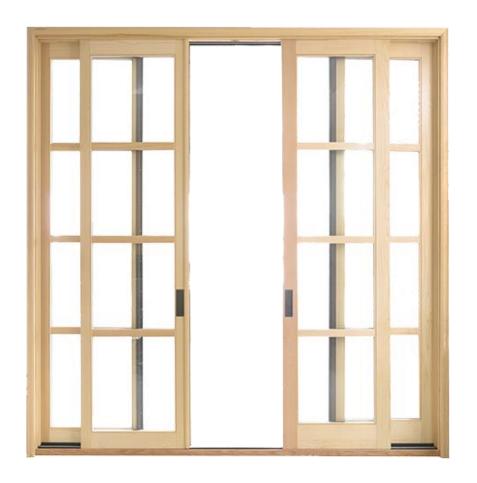

## **Sliding Doors**

Slides left or right or both – up to 4 panels.

**Bi-Fold Doors** 

Stackable or slidable and around corner.

Lift & Slide Doors

Left or right slide with a weather tight door seal.

**Multi-Slide Doors** 