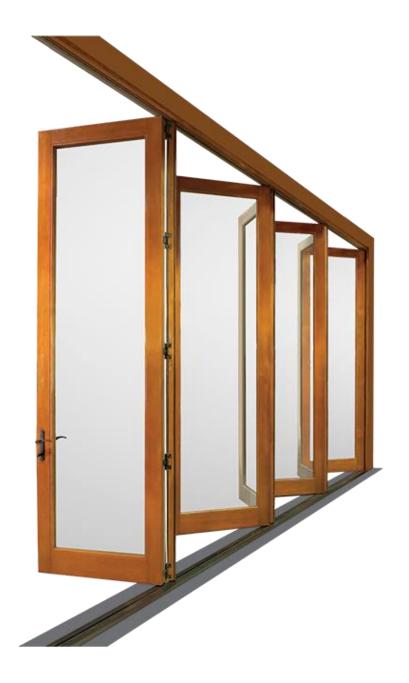

## **Sliding Doors**

Slides left or right or both – up to 4 panels.

**Bi-Fold Doors** 

Stackable or slidable and around corner.

Lift & Slide Doors

Left or right slide with a weather tight door seal.

**Multi-Slide Doors** 