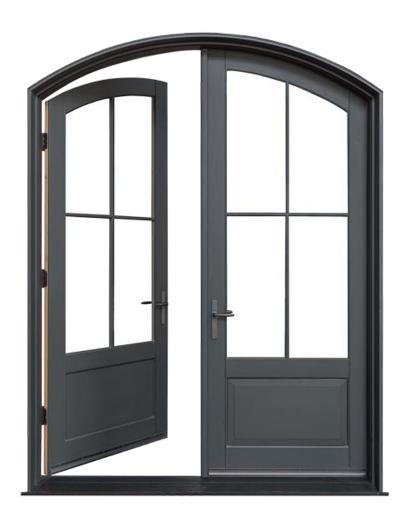

These pictures need to be included in the Doors TAB under "Popular types of Doors" next to each type – make them small so they fit and then if you hover or click on the picture it will enlarge on the screen.

M-1



## **Swinging Doors**

Swing in or out. Single or multiple.



## **Sliding Doors**

Slides left or right or both – up to 4 panels.



**Bi-Fold Doors** 

Stackable or slidable and around corner.



Lift & Slide Doors

Left or right slide with a weather tight door seal.



**Multi-Slide Doors** 

Multiple slide directions – including around a corner.



**Pivot Doors** 

Pretty cool concept.



**Dutch Doors** 

Sometimes it's smart to be this functional.